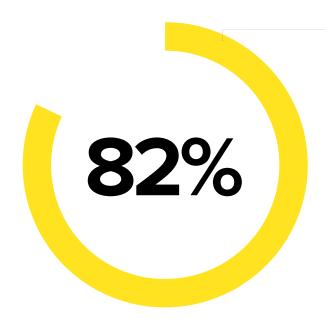

of the Class of 2024 are employed, continuing education, or pursuing military or volunteer service.

\$95K

average starting salary

585

total number of graduates

487

masters graduates

99