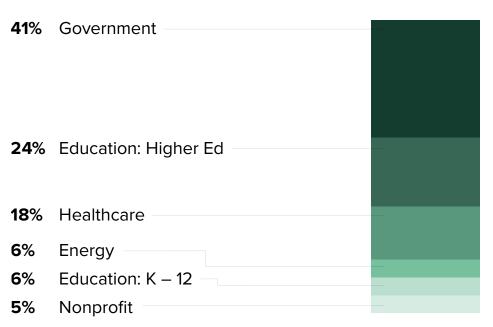

4, and include students who received graduate degrees between July 1, 2023, and June 30, 2024. The proportions in this report may not sum to 100 due to loss of precision when rounding to whole percentages.\*



of the Class of 2024 are employed, continuing education, or pursuing military or volunteer service.





\$95K

average starting salary



585

total number of graduates

487

masters graduates

99

doctoral graduates

\*The same applies to the college-level outcomes on the following pages.

# **College of Arts and Sciences**

#### **Masters Outcomes**



are employed, continuing education, or pursuing military or volunteer service.





\$57K

average starting salary

Scan the QR code below or visit cas.lehigh. edu/content/graduate-programs to learn more.

#### **Top Industries**



#### **Top Employers**

or Further Education

Alleghany County's Department of Human Services

**Bright State Solar** 

**GSK** 

Lehigh University

Lehigh Planning Commission

Moravian University

Naval Research Lab

Janssen Pharmaceuticals (Johnson & Johnson)

Scan for this college's graduate programs ▼



## College of Arts and Sciences

#### **Doctoral Outcomes**







Scan the QR code below or visit cas.lehigh. edu/content/graduate-programs to learn more.

#### **Top Industries**



#### **Top Employers**

**Colgate University** 

Lehigh University

Mars

Merck

Momentum Performance Materials

Stockton University

University of Rochester

University of Science & Technology of China

Scan for this college's doctoral programs ▼



# **College of Business**

#### **Masters Outcomes**