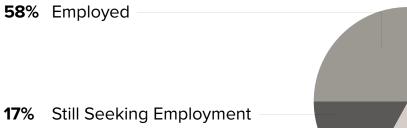

# **Graduate Outcomes Summary: Class of 2024**

Of the total graduate degree recipients, verifiable data was obtained for 91%. Outcome data were collected through December 31, 2024, and include students who received graduate degrees between July 1, 2023, and June 30, 2024. The proportions in this report may not sum to 100 due to loss of precision when rounding to whole percentages.\*

of the Class of 2024 are employed, continuing education, or pursuing military or volunteer service.

\$95K

average starting salary

585

total number of graduates

487

masters graduates

99