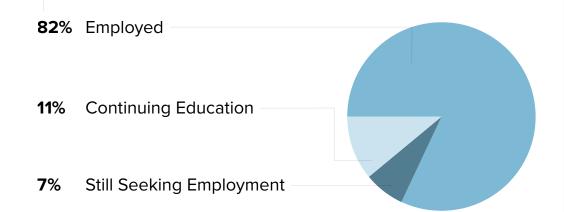

# **College of Business**

#### **Masters Outcomes**

are employed, continuing education, or pursuing military or volunteer service.

\$127K

average starting salary

Scan the QR code below or visit business. lehigh.edu/graduate to learn more.