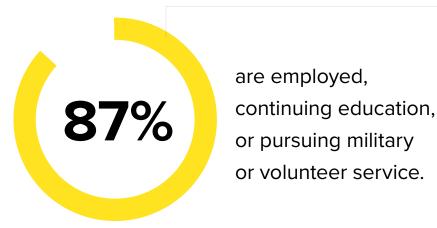

of the Class of 2024 are employed, continuing education, or pursuing military or volunteer service.

\$95K

average starting salary

585

total number of graduates

487

masters graduates

99