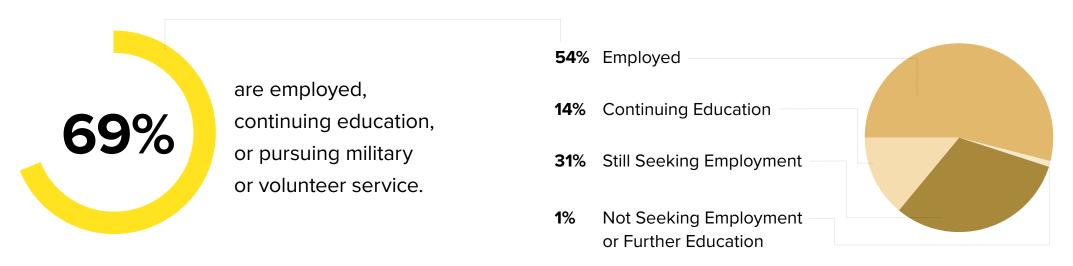

of the Class of 2024 are employed, continuing education, or pursuing military or volunteer service.

\$95K

average starting salary

585

total number of graduates

487

masters graduates

99