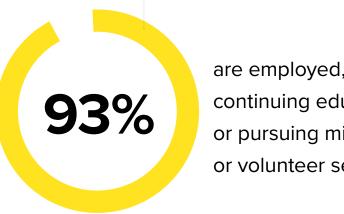

of the Class of 2024 are employed, continuing education, or pursuing military or volunteer service.

\$95K

average starting salary

585

total number of graduates

487

masters graduates

99