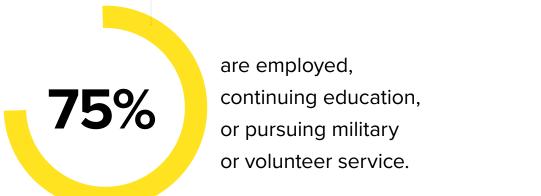

of the Class of 2024 are employed, continuing education, or pursuing military or volunteer service.

\$95K

average starting salary

585

total number of graduates

487

masters graduates

99